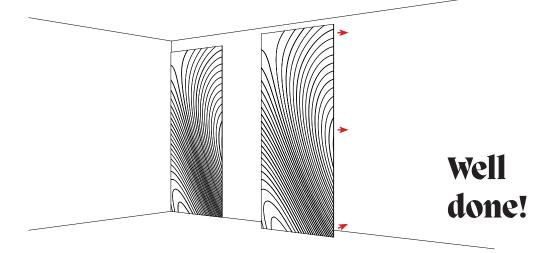

### 2

After alignment of the wall element, the entire surface must be pressed simultaneously for a few seconds.

#### **Note** Wall panels with V-Cuts can be easily attached together and shortened without the joint becoming visible.