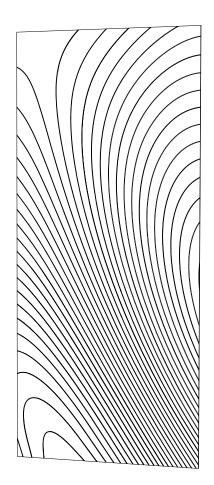

#### **Note** Wall panels with V-Cuts can be easily attached together and shortened without the joint becoming visible.