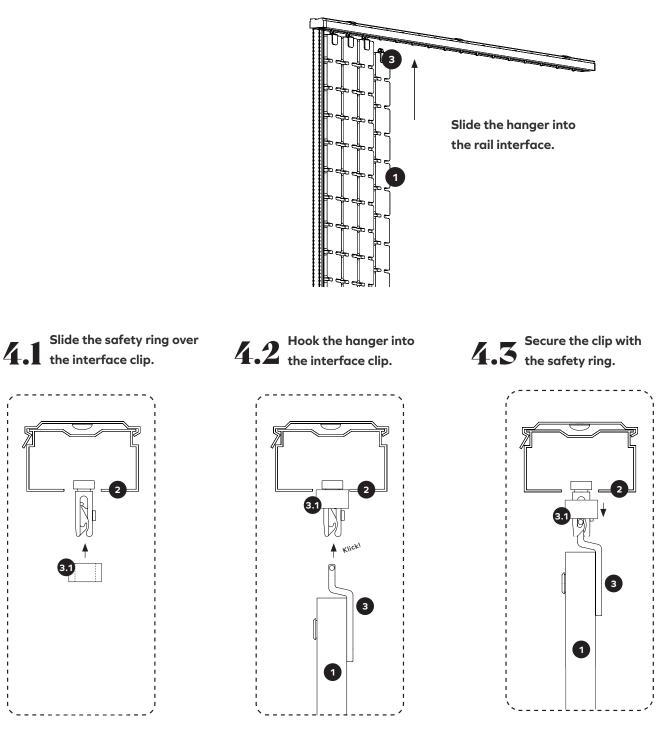

#### Install the slats into the rail interface

Hang the slats (1) with the pre-installed hangers (3) into the interface clips of the rail as shown below. Make sure that the safety ring (3.1) is attached to the interface clip before the hanger (3) is hooked in. Press the safety ring (3.1) down to secure the clip and hold the hanger in place.