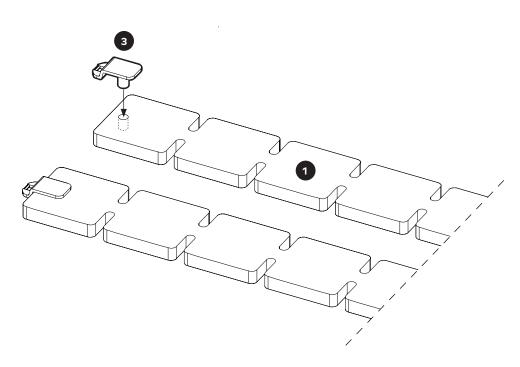

#### **2** Assemble PIXELS slats

Attach the Hangers (3) to the Felt Slats (1) by insterting the hanger plag into a circular opening at the end of each slat, as showed bellow. Make sure the hanger is pusshed all the way in and secure in place.