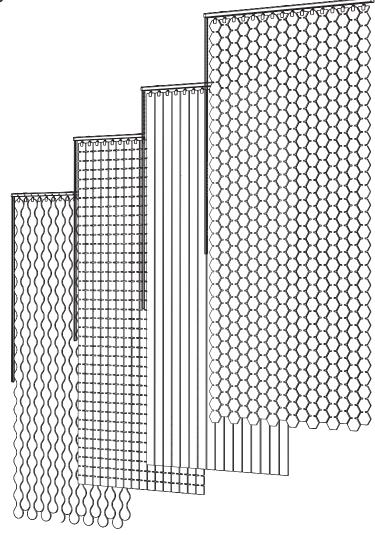

### **Pixels Retractable Room Division** Product Overview

### 2.1 On-site adjustments

The height of the slats can be adjusted on site if needed. For this, we recommend to cut the slats at the junction between the shapes, following the diagram below:

IMPACT ACOUSTIC® Pixels Retractable Room Division rev.01-31.03.25 (Switzerland) (USA) (Philippines) connect@impactacoustic.com usa@impactacoustic.com philippines@impactacoustic.com (+41) 41 244 14 00 (+1) 646 918 1581 (+63) 285 80 02 50