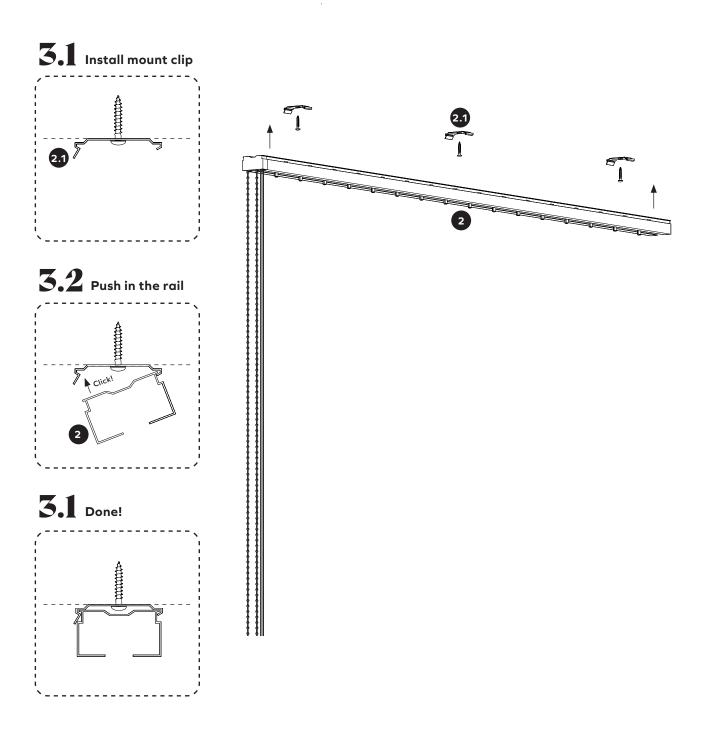

### **3** Install the rail

Install the rail (2) to the ceiling using provided clip mounts (2.1) following the steps below. The selection of proper screws and/or expansion plugs should be verify with the type of the ceiling the rail will be mounted to. Different types of screws are not provided.