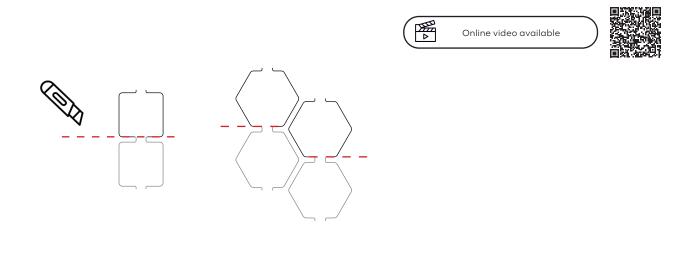

### 2.1 On-site adjustments

The height of the slats can be adjusted on site if needed. For this, we recommend to cut the slats at the junction between the shapes, following the diagram below:

IMPACT ACOUSTIC® Pixels Retractable Room Division rev.01-31.03.25 (Switzerland) (USA) (Philippines) connect@impactacoustic.com usa@impactacoustic.com philippines@impactacoustic.com (+41) 41 244 14 00 (+1) 646 918 1581 (+63) 285 80 02 50