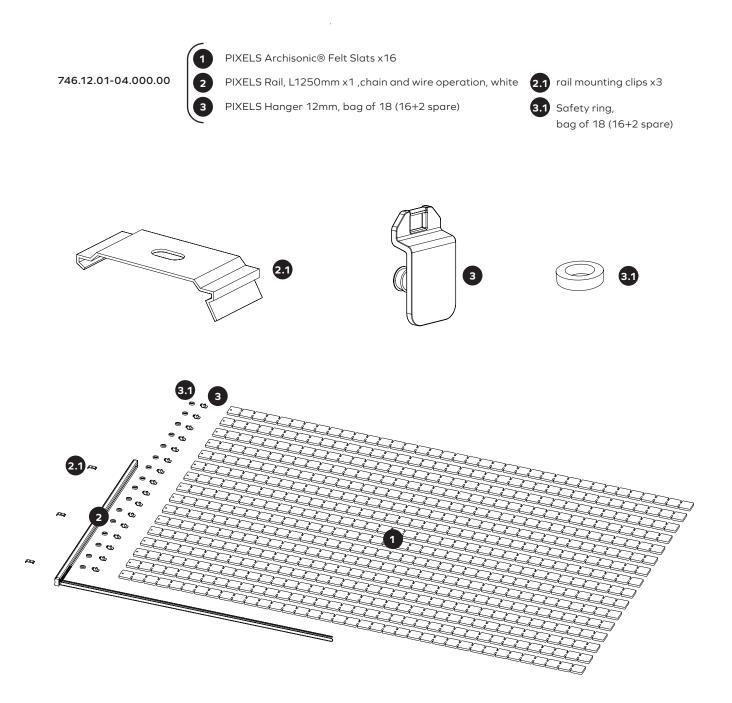

#### Verify and organize

Verify all delivered elements and organize them based on the included labeling of each part and the supplied drawings.

IMPACT ACOUSTIC® Pixels Retractable Room Division rev.01-31.03.25 (Switzerland) (USA) (Philippines) connect@impactacoustic.com usa@impactacoustic.com philippines@impactacoustic.com (+41) 41 244 14 00 (+1) 646 918 1581 (+63) 285 80 02 50