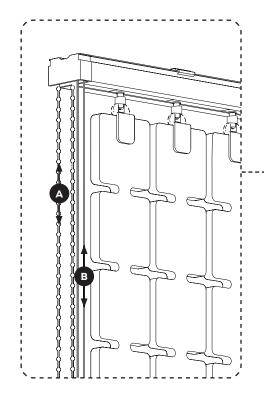

#### **5** Use chain and wire to adjust the slats

You can rotate the slats using the chain (A) and retract thes slats using the wire (B)

IMPACT ACOUSTIC® Pixels Retractable Room Division rev.01-31.03.25 (Switzerland) (USA) (Philippines) connect@impactacoustic.com usa@impactacoustic.com philippines@impactacoustic.com (+41) 41 244 14 00 (+1) 646 918 1581 (+63) 285 80 02 50