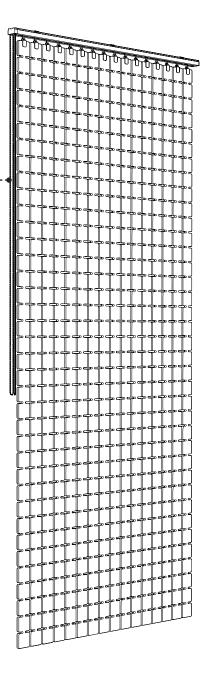

stall the slats into the rail interface

Hang the slats (1) with the pre-installed hangers (3) into the interface clips of the rail as shown below. Make sure that the safety ring (3.1) is attached to the interface clip before the hanger (3) is hooked in. Press the safety ring (3.1) down to secure the clip and hold the hanger in place.



IMPACT ACOUSTIC® Pixels Retractable Room Division rev.01-31.03.25 (Switzerland) (USA) (Philippines)

connect@impactacoustic.com usa@impactacoustic.com philippines@impactacoustic.com (+41) 41 244 14 00 (+1) 646 918 1581 (+63) 285 80 02 50

# WeMake AnImpact

### **Pixels Retractable Room Division** Installation Guide

#### **5** Use chain and wire to adjust the slats

You can rotate the slats using the chain (A) and retract thes slats using the wire (B)





IMPACT ACOUSTIC® Pixels Retractable Room Division rev.01-31.03.25 (Switzerland) (USA) (Philippines) connect@impactacoustic.com usa@impactacoustic.com philippines@impactacoustic.com (+41) 41 244 14 00 (+1) 646 918 1581 (+63) 285 80 02 50



# **Pixels Retractable Room Division** Additional Information

### **Online Resources**

A variety of resources are available online for all of our products. Please visit the product's page for more information.











CAD files

Spec sheets and Installation Guide

Color families

Instruction videos

Associated products specs.

### **Ordering Process**

Our experienced team of Project Consultants will guide and support you throughout the order process. We fulfill the majority of our orders in as little as 21 days<sup>1</sup> from your first point o