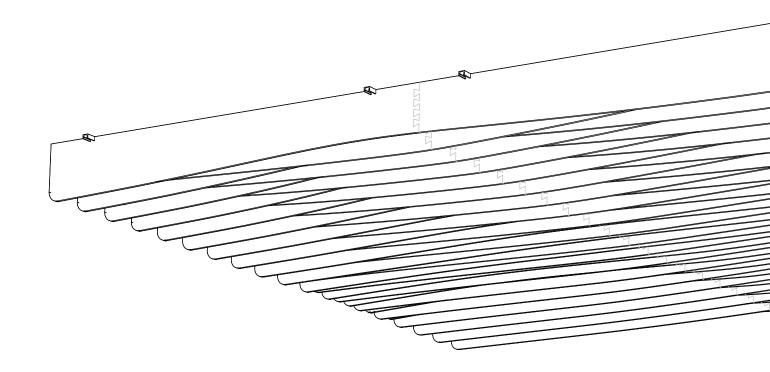

# Installation Overview

The Fusion Baffle System is customised and therefore may vary from the information in this document. The baffles can be endlessly attached to each other by using the dovetail joints. The prefabricated cut-outs also enable uncomplicated installation, as the baffles can simply be pressed into the rail.

### 2 Insert Baffles

Insert the baffle element into the struts. Ensure the baffles are in the correct order according to the labeling system. Refer to the provided shop drawings for further detail. Repeat for all elements.

#### **S** Connect Baffle Rows

If there are multiple baffles per row, connect them using the dovetail joint cut outs. Repeat for all elements.