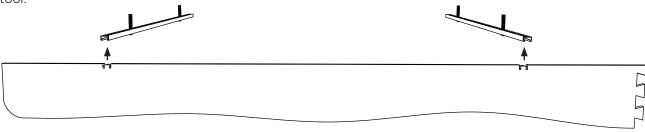

#### Install Struts

Measure and attach **strut** channels to the celling using preferred installation hardware (**not included**) Threaded rods, wedge anchor or expansion pins could be used in particular cases. Particular solution needs to be selected in accordance to mounting surface and composition of the ceiling. If connecting multiple strut segments in a row is required, use provided **strut connectors**. Struts are supplied in standard 2400mm (94 1/2") length and can be cut on site using steel rotary cutter, angle grinder or similar power tool.