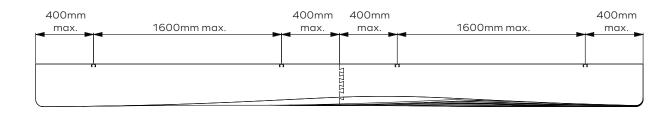

#### Install Struts

Measure and attach **strut** channels to the celling using preferred installation hardware (**not included**) Threaded rods, wedge anchor or expansion pins could be used in particular cases. Particular solution needs to be selected in accordance to mounting surface and composition of the ceiling. If connecting multiple strut segments in a row is required, use provided **strut connectors**. Struts are supplied in standard 2400mm (94 1/2") length and can be cut on site using steel rotary cutter, angle grinder or similar power tool.

### 2 Insert Baffles

Insert the baffle element into the struts. Ensure the baffles are in the correct order according to the labeling system. Refer to the provided shop drawings for further detail. Repeat for all elements.

#### **S** Connect Baffle Rows

If there are multiple baffles per row, connect them using the dovetail joint cut outs. Repeat for all elements.