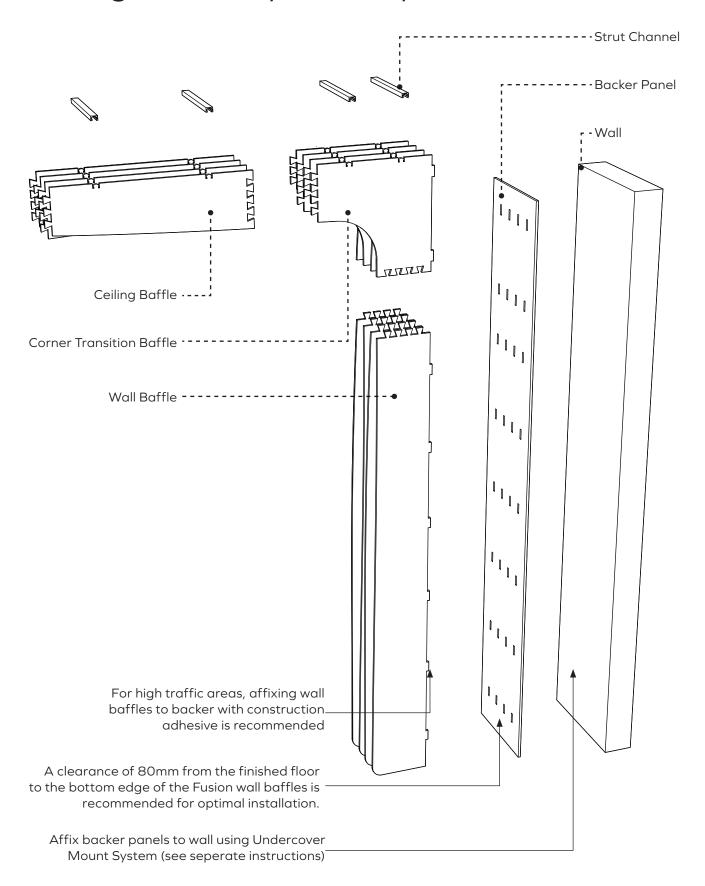

# Ceiling to Wall System Exploded View

# Installation Overview

The Fusion Baffle System is customised and therefore may vary from the information in this document. The baffles can be endlessly attached to each other by using the dovetail joints. The prefabricated cut-outs also enable uncomplicated installation, as the baffles can simply be pressed into the rail.