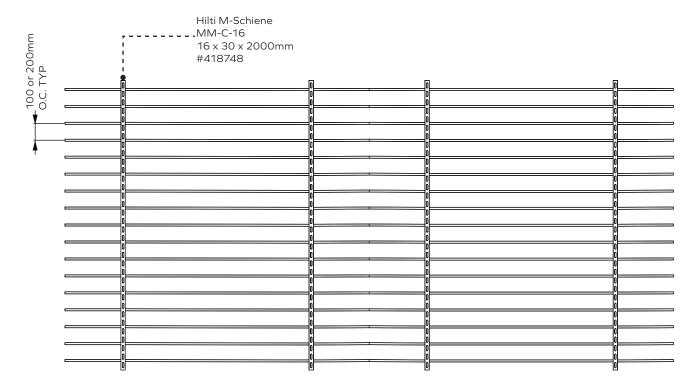

#### Install Struts

Measure and attach **strut** channels to the celling using preferred installation hardware (**not included**) Threaded rods, wedge anchor or expansion pins could be used in particular cases. Particular solution needs to be selected in accordance to mounting surface and composition of the ceiling. If connecting multiple strut segments in a row is required, use provided **strut connectors**. Struts are supplied in standard 2400mm (94 1/2") length and can be cut on site using steel rotary cutter, angle grinder or similar power tool.

### 2 Insert Baffles

Insert the baffle element into the struts. Ensure the baffles are in the correct order according to the labeling system. Refer to the provided shop drawings for further detail. Repeat for all elements.

#### **S** Connect Baffle Rows

If there are multiple baffles per row, connect them using the dovetail joint cut outs. Repeat for all elements.