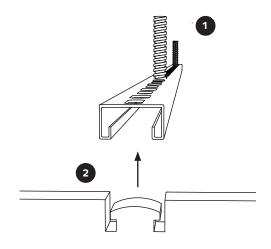

#### Install Struts

Measure and attach **strut** channels to the celling using preferred installation hardware (**not included**) Threaded rods, wedge anchor or expansion pins could be used in particular cases. Particular solution needs to be selected in accordance to mounting surface and composition of the ceiling. If connecting multiple strut segments in a row is required, use provided **strut connectors**. Struts are supplied in standard 2400mm (94 1/2") length and can be cut on site using steel rotary cutter, angle grinder or similar power tool.

### 2 Insert Baffles

Insert the baffle element into the struts. Ensure the baffles are in the correct order according to the labeling system. Refer to the provided shop drawings for further detail. Repeat for all elements.