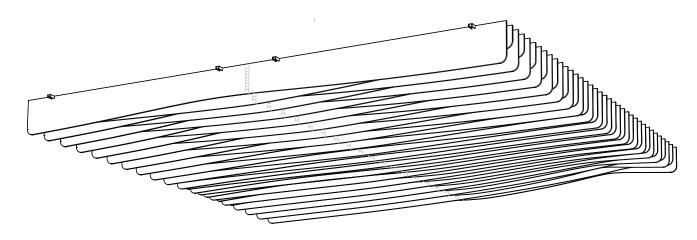

# Installation Overview

The Fusion Baffle System is customised and therefore may vary from the information in this document. The baffles can be endlessly attached to each other by using the dovetail joints. The prefabricated cut-outs also enable uncomplicated installation, as the baffles can simply be pressed into the rail.

### 2 Insert Baffles

Insert the baffle element into the struts. Ensure the baffles are in the correct order according to the labeling system. Refer to the provided shop drawings for further detail. Repeat for all elements.

#### **S** Connect Baffle Rows

If there are multiple baffles per row, connect them using the dovetail joint cut outs. Repeat for all elements.