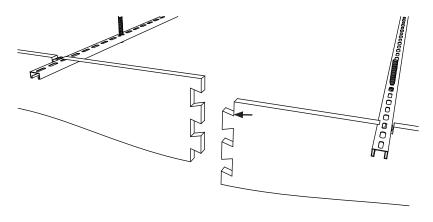

### 2 Insert Baffles

Insert the baffle element into the struts. Ensure the baffles are in the correct order according to the labeling system. Refer to the provided shop drawings for further detail. Repeat for all elements.

#### **S** Connect Baffle Rows

If there are multiple baffles per row, connect them using the dovetail joint cut outs. Repeat for all elements.