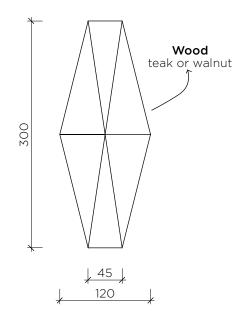

#### CAMEO AMERICAN WALNUT

| WOOD              | American walnut                        |
|-------------------|----------------------------------------|
| CODE              | 35-01-VNM-WAL-NAT<br>35-01-VNM-WAL-BLA |
| TILE WEIGHT       | 0,24 kg                                |
| FINISH            | Transparent coating                    |
| COUNTRY OF ORIGIN | Vietnam                                |

## CAMEO RECLAIMED TEAK

| WOOD              | Salvaged teak root                     |
|-------------------|----------------------------------------|
| CODE              | 35-01-IDN-TEA-NAT<br>35-01-IDN-TEA-BLA |
| TILE WEIGHT       | 0,28 kg                                |
| FINISH            | No coating, sanded                     |
| COUNTRY OF ORIGIN | Indonesia                              |