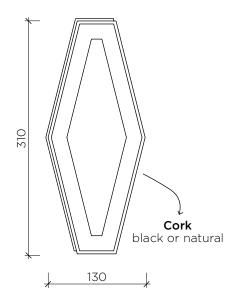

#### CORK

| SOURCE   | Cork oak tree                                                                                                      |
|----------|--------------------------------------------------------------------------------------------------------------------|
| MATERIAL | Solid cork pieces agglomerated with special resins and additives, cast in the mould with mass colour pigmentation. |
| COLOR    | Black or natural                                                                                                   |