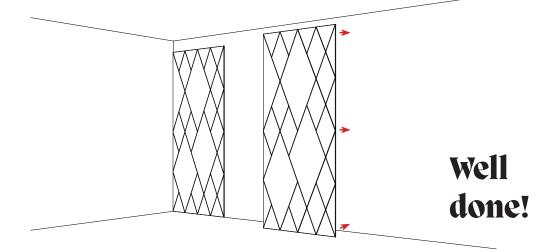

### 2

After alignment of the wall element, the entire surface must be pressed simultaneously for a few seconds.