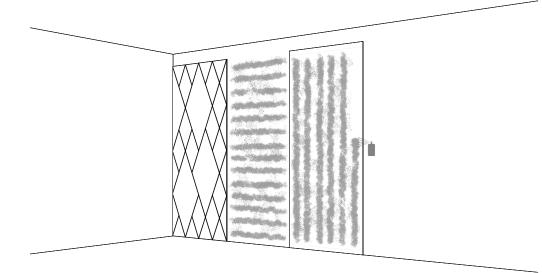

## **Prisma** Wall Covering

1

For mounting the wall panels, we recommend our spray contact glue. For this purpose, the glue is applied crosswise at a distance of approx. 200mm, for example on the wall vertically and directly on the panel horizontally. A slightly visible film of adhesive is sufficient.

### 2

After alignment of the wall element, the entire surface must be pressed simultaneously for a few seconds.