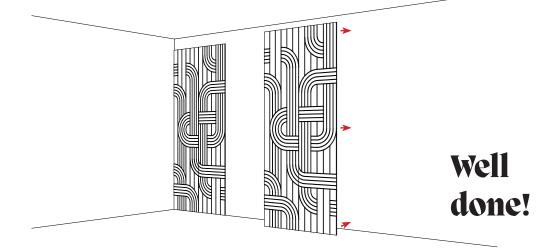

#### Note

Wall panels with V-Cuts can be easily attached together and shortened without the joint becoming visible.