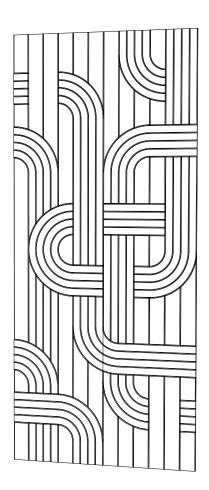

#### IMPACT ACOUSTIC®



# Pass Wall Covering

**ASSEMBLY INSTRUCTIONS** 

## **Pass** Wall Covering

## 1

For mounting the wall panels, we recommend our spray contact glue. For this purpose, the glue is applied crosswise at a distance of approx. 200mm, for example on the wall vertically and directly on the panel horizontally. A slightly visible film of adhesive is sufficient.



#### 2

After alignment of the wall element, the entire surface must be pressed simultaneously for a few seconds.



#### Note

Wall panels with V-Cuts can be easily attached together and shortened without the joint becoming visible.