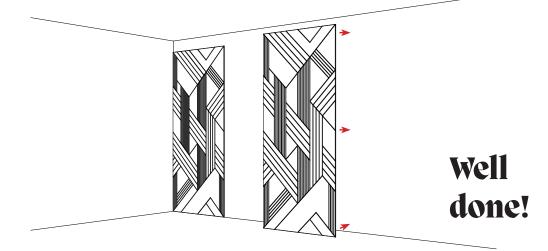

### 2

After alignment of the wall element, the entire surface must be pressed simultaneously for a few seconds.

#### **Note** Wall panels with V-Cuts can be easily attached together and shortened without the joint becoming visible.