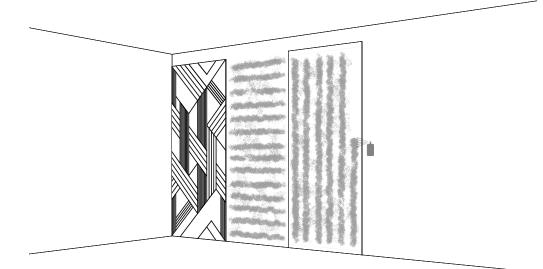

## **Gatsby** Wall Covering

1

For mounting the wall panels, we recommend our spray contact glue. For this purpose, the glue is applied crosswise at a distance of approx. 200mm, for example on the wall vertically and directly on the panel horizontally. A slightly visible film of adhesive is sufficient.

### 2

After alignment of the wall element, the entire surface must be pressed simultaneously for a few seconds.