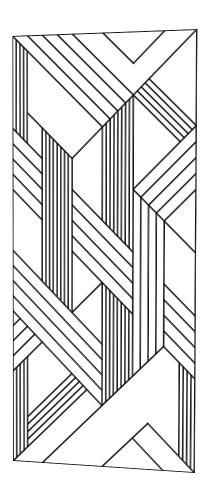

# **Gatsby** Wall Covering

**ASSEMBLY INSTRUCTIONS** 

## **Gatsby** Wall Covering

1

For mounting the wall panels, we recommend our spray contact glue. For this purpose, the glue is applied crosswise at a distance of approx. 200mm, for example on the wall vertically and directly on the panel horizontally. A slightly visible film of adhesive is sufficient.